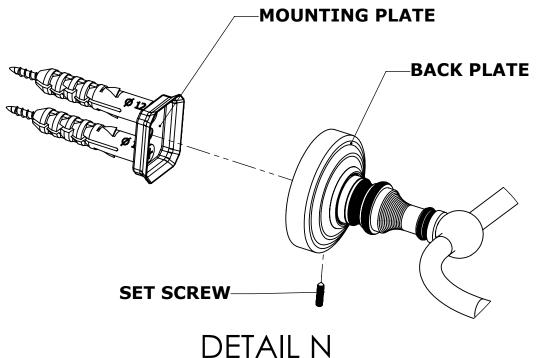

#### Step 1: Drill holes in Wall for screw anchors and attach Mounting Plate to Wall

Determine your desired location for installation and make a mark for the location of the mounting plate. Remove mounting plate from backplate by loosening set screw in backplate as pictured below. Place center hole of mounting plate over mark made above. Make 2 marks where mounting screws will be placed as shown below. Drill hole at each of the marks. (You may substitute other style mounting anchors or screws if desired). Place anchors into the holes made. Place mounting plate over holes and secure to mounting surface using screws as shown below.