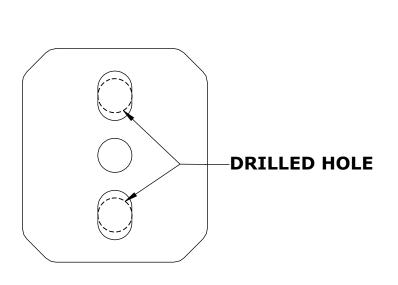

#### Step 1: Drill holes in Wall for screw anchors and attach Mounting Plate to Wall

Determine your desired location for installation and make a mark for the location of the mounting plate. Remove mounting plate from backplate by loosening set screw in backplate as pictured below. Place center hole of mounting plate over mark made above. Make 2 marks where mounting screws will be placed as shown below. Drill hole at each of the marks. (You may substitute other style mounting anchors or screws if desired). Place anchors into the holes made. Place mounting plate over holes and secure to mounting surface using screws as shown below.