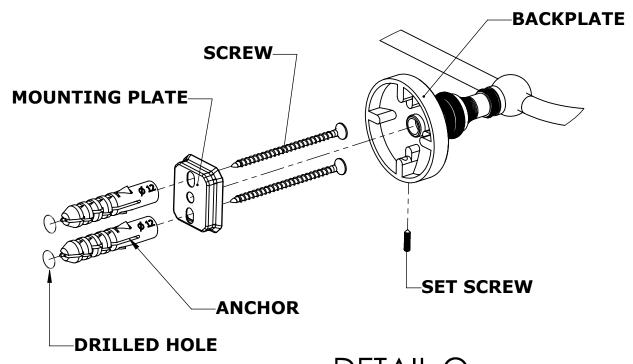

#### Step 1: Drill holes in Wall for screw anchors and attach Mounting Plate to Wall

Determine your desired location for installation and make a mark for the location of the mounting plate. Remove mounting plate from backplate by loosening set screw in backplate as pictured below. Place center hole of mounting plate over mark made above. Make 2 marks where mounting screws will be placed as shown below. Drill hole at each of the marks. (You may substitute other style mounting anchors or screws if desired). Place anchors into the holes made. Place mounting plate over holes and secure to mounting surface using screws as shown below.

### **PERSPECTIVE**

**DETAIL O** 

WP-25**EC** 