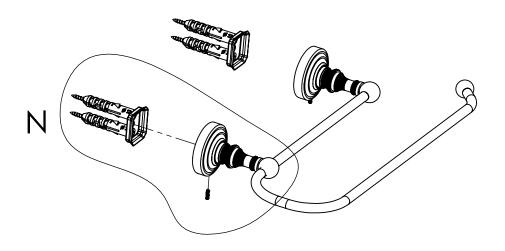

# **INSTALLATION INSTRUCTIONS**

**Step 2:** Attach Bracket to Mounting Plate.

Place bracket on mounting plate and secure by tightening set screw as shown below.

### **PERSPECTIVE**